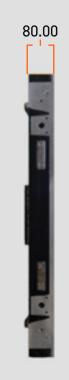

| RESOLUTION            | 384px x 216px |
|-----------------------|---------------|
| WEIGHT                | 7.8 KG        |
| MAX POWER DRAW        | 285 W         |
| BRIGHTNESS            | 800 nits      |
| INGRESS PROTECTION    | IP 44         |
| OPTIMAL VIEW DISTANCE | 1.5m          |
| PIXEL PITCH           | 1.58mm        |
| DIMENSIONS 343mm x    | 610mm x 80mm  |

### **CABINET DIMENSIONS**

For more information, please get in touch with us: sales@dbpixelhouse.com +44 (0)345 226 3083

Want to know more about our **Absen AX Series?** Visit our online catalogue at <u>dbpixelhouse.com/hire</u>