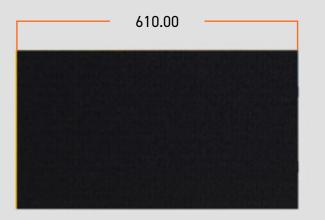

| RESOLUTION            | 384px x 216px |
|-----------------------|---------------|
| WEIGHT                | 7.8 KG        |
| MAX POWER DRAW        | 285 W         |
| BRIGHTNESS            | 800 nits      |
| INGRESS PROTECTION    | IP 44         |
| OPTIMAL VIEW DISTANCE | 1.5m          |
| PIXEL PITCH           | 1.58mm        |
| DIMENSIONS 343mm x    | 610mm x 80mm  |

### **CABINET DIMENSIONS**

For more information, please get in touch with us: sales@dbpixelhouse.com +44 (0)345 226 3083

Want to know more about our **Absen AX Series?** Visit our online catalogue at <u>dbpixelhouse.com/hire</u>