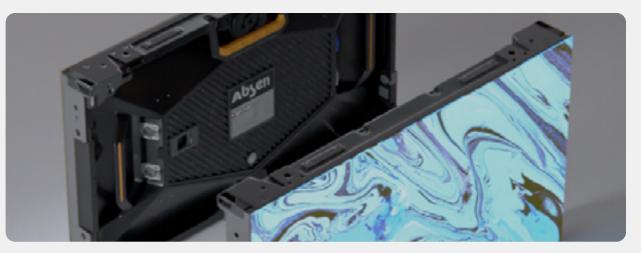

#### 1.5mm LED Videowall Solution 🔻

The Absen AX Series features a rectangular panel shape allowing arrangements that conform to 16:9 aspect ratios. Thees panels also boast a small pixel pitch, allowing for higher overall resolutions.

#### HIGH RESOLUTION **•**

The Absen AX Series panels tout a much highler resolution than the more common 2.6mm panels, giving a much crisper image.