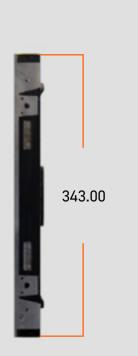

| RESOLUTION            | 384px x 216px |
|-----------------------|---------------|
| WEIGHT                | 7.8 KG        |
| MAX POWER DRAW        | 285 W         |
| BRIGHTNESS            | 800 nits      |
| INGRESS PROTECTION    | IP 44         |
| OPTIMAL VIEW DISTANCE | 1.5m          |
| PIXEL PITCH           | 1.58mm        |
| DIMENSIONS 343mm x    | 610mm x 80mm  |

### **CABINET DIMENSIONS**

For more information, please get in touch with us: sales@dbpixelhouse.com +44 (0)345 226 3083

Want to know more about our **Absen AX Series?** Visit our online catalogue at <u>dbpixelhouse.com/hire</u>