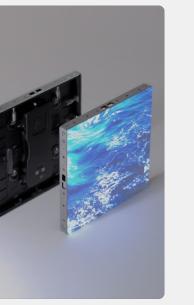

#### 2.5mm LED Videowall Solution 🔻

Aluvision's Hi-LED 55 is a robust panel with a competetive pixel pitch. The panel consists of a full aluminium frame which boasts increased durability and structural fidelity.