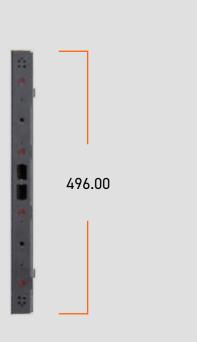

| RESOLUTION            | 192px x 192px |
|-----------------------|---------------|
| WEIGHT                | 9.8 KG        |
| MAX POWER DRAW        | 101 W         |
| BRIGHTNESS            | 1,000 nits    |
| INGRESS PROTECTION    | IP 44         |
| OPTIMAL VIEW DISTANCE | 2.5m          |
| PIXEL PITCH           | 2.5mm         |
| DIMENSIONS 496mm x 4  | 96mm x 55mm   |

### **CABINET DIMENSIONS**

XDB**pixel**house

Want to know more about our **Aluvision Hi-LED 55?** Visit our online catalogue at <u>dbpixelhouse.com/hire</u>