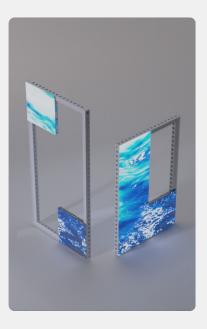

#### MODULAR FRAME 🔻

The modular frame allows panels to create truly unique arrangements, all whilst reducing waste.