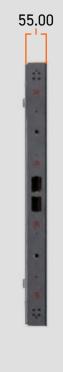

| RESOLUTION            | 192px x 192px |
|-----------------------|---------------|
| WEIGHT                | 9.8 KG        |
| MAX POWER DRAW        | 101 W         |
| BRIGHTNESS            | 1,000 nits    |
| INGRESS PROTECTION    | IP 44         |
| OPTIMAL VIEW DISTANCE | 2.5m          |
| PIXEL PITCH           | 2.5mm         |
| DIMENSIONS 496mm x 4  | 96mm x 55mm   |

### **CABINET DIMENSIONS**

XDB**pixel**house

Want to know more about our **Aluvision Hi-LED 55?** Visit our online catalogue at <u>dbpixelhouse.com/hire</u>