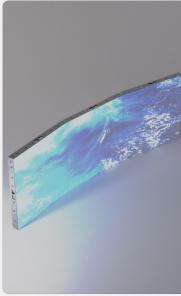

#### FACETED

The Hi-LED 55 can be utilised with angled blocks to create faceted curves on a larger scale.