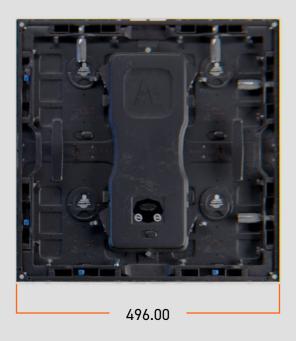

| RESOLUTION            | 192px x 192px |
|-----------------------|---------------|
| WEIGHT                | 9.8 KG        |
| MAX POWER DRAW        | 101 W         |
| BRIGHTNESS            | 1,000 nits    |
| INGRESS PROTECTION    | IP 44         |
| OPTIMAL VIEW DISTANCE | 2.5m          |
| PIXEL PITCH           | 2.5mm         |
| DIMENSIONS 496mm x 4  | 96mm x 55mm   |

### **CABINET DIMENSIONS**

XDB**pixel**house

Want to know more about our **Aluvision Hi-LED 55?** Visit our online catalogue at <u>dbpixelhouse.com/hire</u>