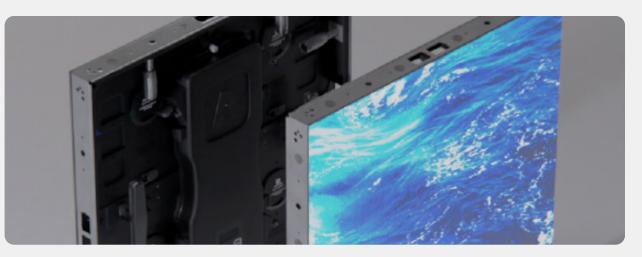

#### 2.5mm LED Videowall Solution 🔻

Aluvision's Hi-LED 55 is a robust panel with a competetive pixel pitch. The panel consists of a full aluminium frame which boasts increased durability and structural fidelity.

| RESOLUTION            | 192px x 192px |
|-----------------------|---------------|
| WEIGHT                | 9.8 KG        |
| MAX POWER DRAW        | 101 W         |
| BRIGHTNESS            | 1,000 nits    |
| INGRESS PROTECTION    | IP 44         |
| OPTIMAL VIEW DISTANCE | 2.5m          |
| PIXEL PITCH           | 2.5mm         |
| DIMENSIONS 496mm x 4  | 96mm x 55mm   |