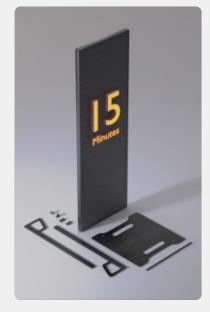

## 15 MINUTE SETUP ▼

As easy to set up as it gets, the A1.9i takes just 15 minutes to be set up and playing high-definition content on your stand.