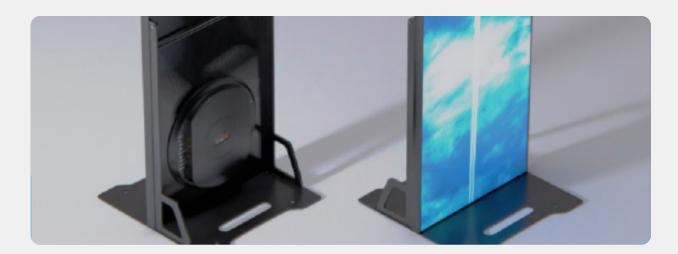

# **SPECIFICATION**

1.9mm LED Signage Solution

The Absen A1.9i stands is a competetive digital signage and AV solution in a concise, easy to build package. Featuring a 1.9mm pixel pitch, its resolution rivals conventional LED solutions.

RESOLUTION 288px x 972px

WEIGHT 35 KG

AVERAGE POWER DRAW 206 W

BRIGHTNESS 800 nits

INGRESS PROTECTION IP 44

OPTIMAL VIEW DISTANCE 1.9m

PIXEL PITCH 1.9mm

DIMENSIONS 1982mm x 614mm x 40mm