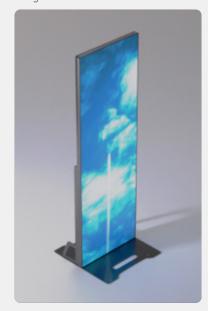

### HIGH RESOLUTION ▼

The Absen A1.9i features a higher resolution than the more common 2.6mm panels, giving a much crisper image.

### DIGITAL SIGNAGE

Being its own standalone screen, the A1.9i can be utilised for all kinds of content including advertisements and brand signage.