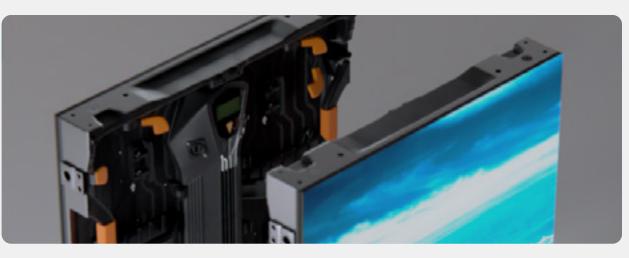

#### 2.6mm LED Videowall Solution 🔻

The Desay X-Series panel is a versatile panel which can be made to work concave, convex and positioned at seamless 90 degree angles.

| RESOLUTION                      | 192px x 192px |
|---------------------------------|---------------|
| WEIGHT                          | 9.8 KG        |
| MAX POWER DRAW                  | 190 W         |
| BRIGHTNESS                      | 1,500 nits    |
| INGRESS PROTECTION              | IP 44         |
| OPTIMAL VIEW DISTANCE           | <b>2.6</b> m  |
| PIXEL PITCH                     | 2.6mm         |
| DIMENSIONS 500mm x 500mm x 72mm |               |

### **CABINET DIMENSIONS**