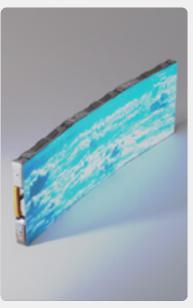

#### FACETED CURVE 🔻

By utilising angled blocks, the Desay X-Series can create a curve with multiple cabinets, creating a curved wall over a large area.