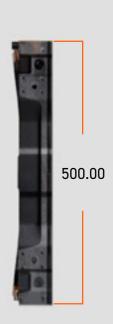

### **CABINET DIMENSIONS**

#### 2.6mm LED Videowall Solution 🔻

The Desay X-Series panel is a versatile panel which can be made to work concave, convex and positioned at seamless 90 degree angles.

| RESOLUTION                      | 192px x 192px |
|---------------------------------|---------------|
| WEIGHT                          | 9.8 KG        |
| MAX POWER DRAW                  | 190 W         |
| BRIGHTNESS                      | 1,500 nits    |
| INGRESS PROTECTION              | IP 44         |
| OPTIMAL VIEW DISTANCE           | <b>2.6</b> m  |
| PIXEL PITCH                     | 2.6mm         |
| DIMENSIONS 500mm x 500mm x 72mm |               |