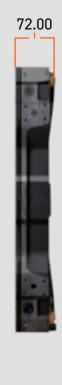

### **CABINET DIMENSIONS**

#### 2.6mm LED Videowall Solution 🔻

The Desay X-Series panel is a versatile panel which can be made to work concave, convex and positioned at seamless 90 degree angles.

| RESOLUTION                      | 192px x 192px |
|---------------------------------|---------------|
| WEIGHT                          | 9.8 KG        |
| MAX POWER DRAW                  | 190 W         |
| BRIGHTNESS                      | 1,500 nits    |
| INGRESS PROTECTION              | IP 44         |
| OPTIMAL VIEW DISTANCE           | <b>2.6</b> m  |
| PIXEL PITCH                     | 2.6mm         |
| DIMENSIONS 500mm x 500mm x 72mm |               |