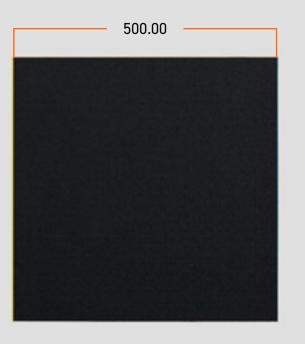

### **CABINET DIMENSIONS**

#### 2.6mm LED Videowall Solution 🔻

The Desay X-Series panel is a versatile panel which can be made to work concave, convex and positioned at seamless 90 degree angles.

| RESOLUTION                      | 192px x 192px |
|---------------------------------|---------------|
| WEIGHT                          | 9.8 KG        |
| MAX POWER DRAW                  | 190 W         |
| BRIGHTNESS                      | 1,500 nits    |
| INGRESS PROTECTION              | IP 44         |
| OPTIMAL VIEW DISTANCE           | <b>2.6</b> m  |
| PIXEL PITCH                     | 2.6mm         |
| DIMENSIONS 500mm x 500mm x 72mm |               |