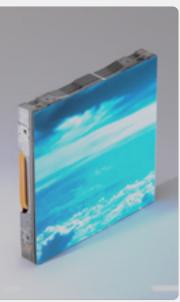

#### FLAT 🔻

These panels can be used in simple, straight-aligned arrangements on a ground-stack or other mounting means such as flying.