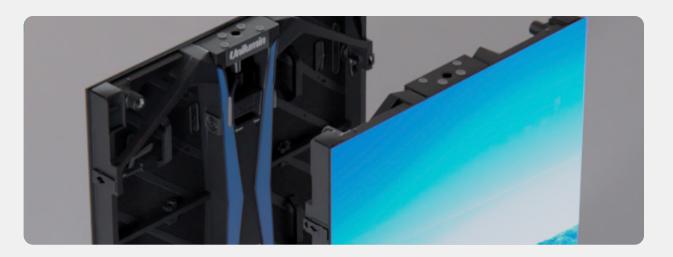

#### 2.6mm LED Videowall Solution •

The Unilumin UPAD IV is an LED videowall solution that features an extremely lightweight panel for creating all kinds of arrangements, and spending less on rigging and transport costs.

#### A10S CARD V

The A10S receiving card boasts increased processing power and control over your content.