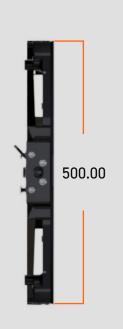

INGRESS PROTECTION IP 44

OPTIMAL VIEW DISTANCE 2.6m

2.6mm PIXFI PITCH

RESOLUTION 192px x 192px

7.7 KG WEIGHT

POWFR DRAW 45 W

500mm x 500mm x 80mm **DIMENSIONS** 

REFRESH RATE 3,840 Hz

### **CABINET DIMENSIONS**