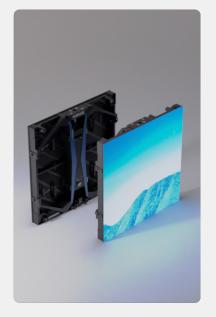

#### 2.6mm LED Videowall Solution •

The Unilumin UPAD IV is an LED videowall solution that features an extremely lightweight panel for creating all kinds of arrangements, and spending less on rigging and transport costs.

#### LIGHTWEIGHT •

The UPAD IV is one of the lightest LED videowall solutions on the market, allowing for improved ease of use.

#### A10S CARD V

The A10S receiving card boasts increased processing power and control over your content.

#### FI AT

The UPAD IV-S panels can be arranged in a flat arrangement to create videowalls of varying sizes.