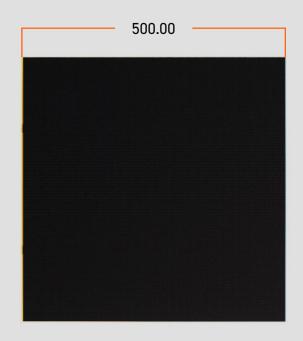

INGRESS PROTECTION IP 44

OPTIMAL VIEW DISTANCE 2.6m

2.6mm PIXFI PITCH

RESOLUTION 192px x 192px

7.7 KG WEIGHT

POWFR DRAW 45 W

500mm x 500mm x 80mm **DIMENSIONS** 

REFRESH RATE 3,840 Hz

### **CABINET DIMENSIONS**