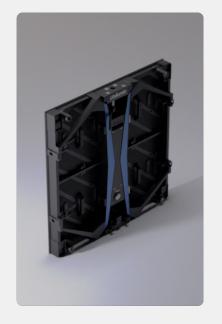

#### 2.6mm LED Videowall Solution •

The Unilumin UPAD IV is an LED videowall solution that features an extremely lightweight panel for creating all kinds of arrangements, and spending less on rigging and transport costs.

INGRESS PROTECTION IP 44

OPTIMAL VIEW DISTANCE 2.6m

2.6mm PIXFI PITCH

RESOLUTION 192px x 192px

7.7 KG WEIGHT

POWFR DRAW 45 W

500mm x 500mm x 80mm **DIMENSIONS** 

REFRESH RATE 3,840 Hz