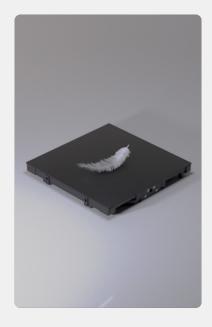

#### LIGHTWEIGHT •

The UPAD IV is one of the lightest LED videowall solutions on the market, allowing for improved ease of use.