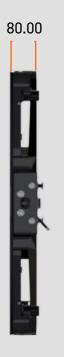

INGRESS PROTECTION IP 44

OPTIMAL VIEW DISTANCE 2.6m

2.6mm PIXFI PITCH

RESOLUTION 192px x 192px

7.7 KG WEIGHT

POWFR DRAW 45 W

500mm x 500mm x 80mm **DIMENSIONS** 

REFRESH RATE 3,840 Hz

### **CABINET DIMENSIONS**