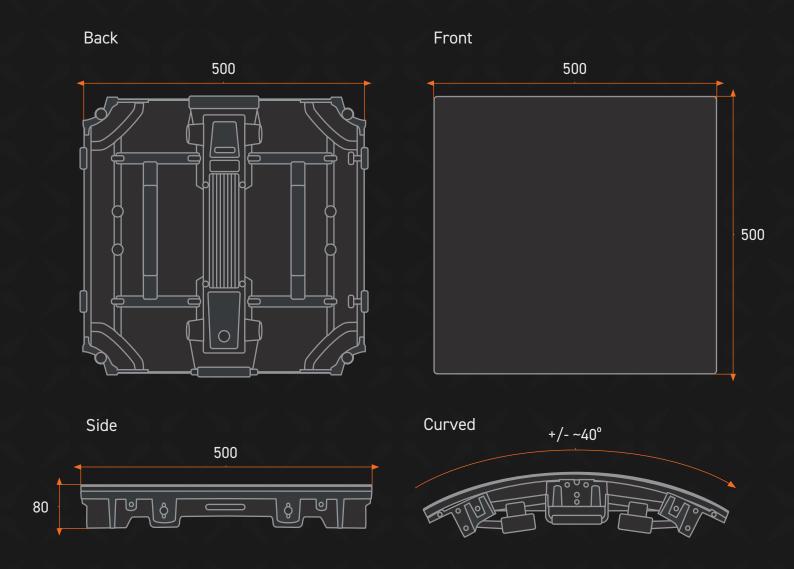

## > UNILUMEN UPAD IV

| Resolution        | 192 x 192 | Input                 | HDMI      |
|-------------------|-----------|-----------------------|-----------|
| Refresh Rate (Hz) | 3,840     | Dimensions (mm)       | 500 x 500 |
| Weight (KG)       | 7.7       | Power Consumption (W) | 45        |
| Brightness (nit)  | 800-1200  | Pixel Pitch (mm)      | 2.6       |

- > Upad IV curved series uses flexible modules to create a natural curve rather than other products that only pivot at the chassis join.
- > 9 hinges built across the chassis allows each cabinet to curve up to 40 degrees. The product is fully compatible with all standard cabinets.
- > Novastar A10s processing card supports high resolution, 16 bit high grey level, 10 bit video, auto module calibration and smart monitoring.